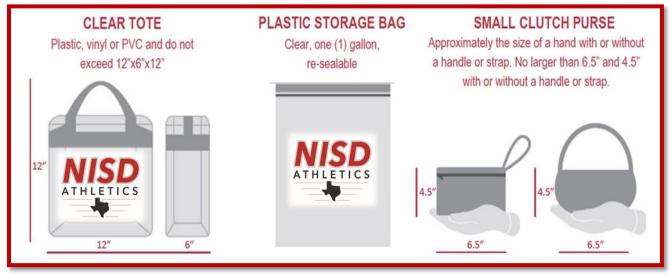

## **Approved bags**

In compliance with NISD bag policy, only the following bags are permissible:

- Clear tote plastic, vinyl or PVC bags that do not exceed 12" x 6" x 12"
- Plastic storage bag Clear one (1) gallon, re-sealable
- **Small clutch size** approximately the size of a hand with or without a handle or strap. No larger than 6.5" and 4.5" with or without a handle or strap