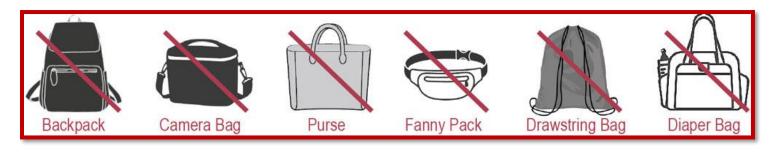

## **Prohibited bags**

**Prohibited items** include, but are not limited to:

- All purses, bags or containers larger than a small clutch
- Backpacks & Drawstring Bags
- Briefcases
- Camera Bags (Allowed with Media Credentials)
- Fanny Packs
- Computer Bags (Allowed with Media Credentials)
- Coolers
- Luggage of any kind
- Diaper Bags (Allowed with child)